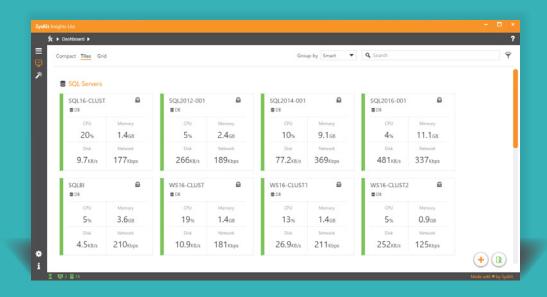

# **Annual Subscription**

Fully featured and it is perfect for you if it's important that your SharePoint is always up and that your environment is running flawlessly.

Syskit Insights Lite is a free edition of Syskit Insights that enables you to auto-discover and monitor your servers.

SysKit Insights Lite will help you group your servers, and recognize their roles, it will also allow you to easily see servers with critical performance, and even export data. If you need a more advanced version give SysKit Insights a try.