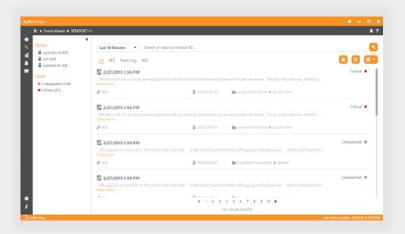

#### **Centralized Event Viewer**

Centralized Event Viewer gathers ULS, SQL and Windows Event logs from all servers across all farms in one central location, allowing you to easily search through and filter them.