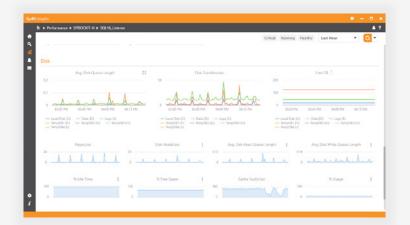

### SharePoint Performance Monitoring

SysKit Insights will automatically recognize the server's role and monitor the most relevant performance counters according to the role. Keep your environment safe by monitoring real-time and historical performance.

Easily identify any problem and find the right ULS log in seconds

Always know the state of your servers by monitoring the most relevant counters.

Prevent damage to your system by receiving real-time email alerts