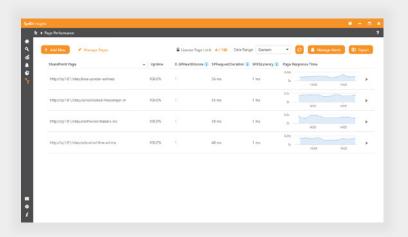

#### SharePoint Page Performance Monitoring

You will be able to **instantly see essential page** metrics like Uptime & X-SPHealthScore, and also drill deeper. Check out your page's score and see how long it took for each element of your page to load. This way you will be able to find causes of slow pages and fix them.