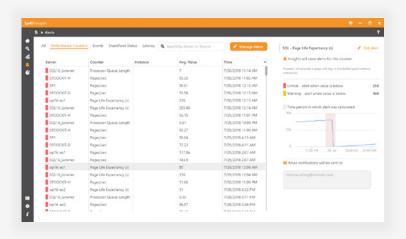

### Intelligent Alerts

Receive real-time email alerts based on:

- **>** Performance
- **>** Events
- > SharePoint Status

You can now relax knowing that you will know when SharePoint Services, Site Collections, and SharePoint servers experience problems.

Easily identify any problem and find the right ULS log in seconds

Always know the state of your servers by monitoring the most relevant counters.

Prevent damage to your system by receiving real-time email alerts