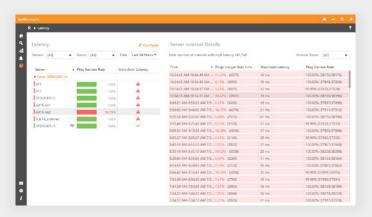

### Intra-Farm Latency Monitoring

Microsoft requires all farms to have latency of 1ms, 99.9% of time in a 10-minute interval. It's very difficult to monitor the underlying network layer, but SysKit Insights will make it a breeze and help you stay compliant.

Keep your SharePoint fast by monitoring intra-farm latency

Access SysKit Insights in the web app & easily monitor and share data