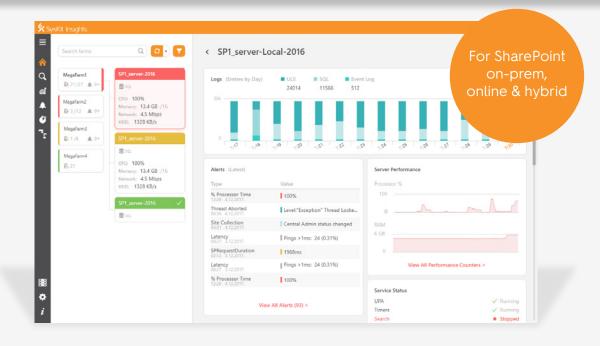

### SharePoint Performance Monitoring

SysKit Insights will automatically recognize the server's role and monitor the most relevant performance counters according to the role. Keep your environment safe by monitoring real-time and historical performance.

### Intelligent Alerts

Receive real-time email alerts based on:

- **>** Performance
- **>** Events
- > SharePoint Status

You can now relax knowing that you will know when SharePoint Services, Site Collections, and SharePoint servers experience problems.

### Intra-Farm Latency Monitoring

Microsoft requires all farms to have latency of 1ms, 99.9% of time in a 10-minute interval. It's very difficult to monitor the underlying network layer, but SysKit Insights will make it a breeze and help you stay compliant.