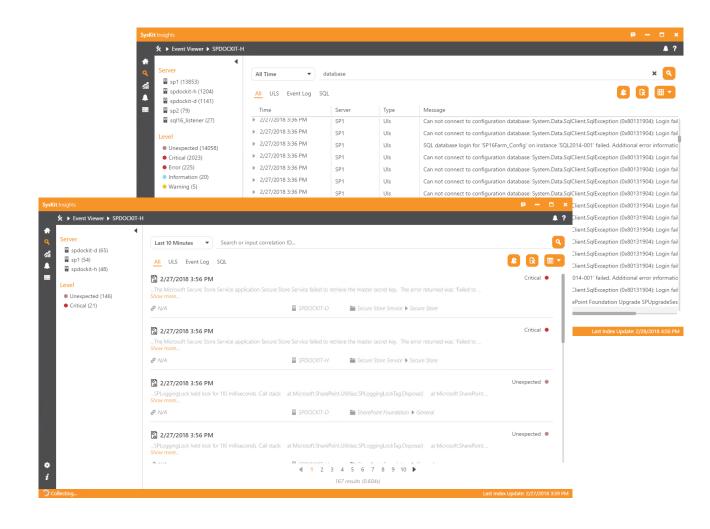

#### Centralized Event Viewer

SysKit Insights has a powerful collecting engine that gathers *ULS*, *SQL* and *Windows Event logs* from all farms and servers in a single location.

SysKit Insights enables you to:

- Search, filter and export all logs for a specific server or a farm
- Query data by correlation ID, event ID, server, source or category
- Receive proactive alerts if specified event occurs