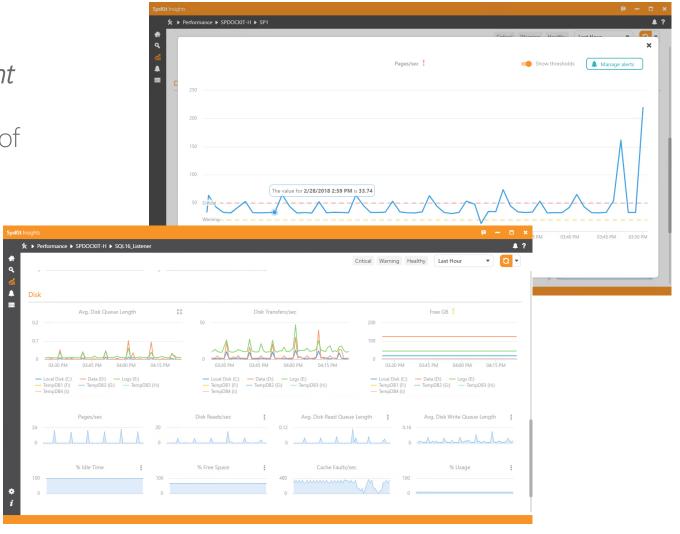

#### SharePoint Performance Monitoring

Insights allows you to monitor 30+ SharePoint specific performance counters for all servers across all farms. Check out the performance of each farm, or drill down and examine each server individually.

Performance monitoring helps you:

- ▶ Keep an up to date overview of all servers and farms states
- Detect all warning level or critical issues
- ▶ Identify protentional bottlenecks
- ▶ Predict future trends