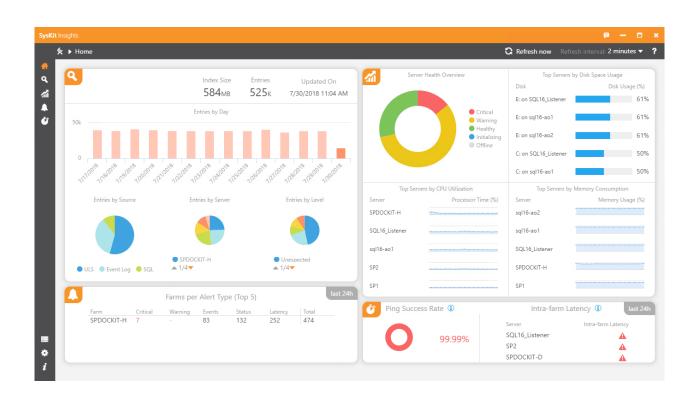

#### SharePoint Performance Monitoring

Insights allows you to monitor 30+ SharePoint specific performance counters for all servers across all farms. Check out the performance of each farm, or drill down and examine each server individually.

Performance monitoring helps you:

- ▶ Keep an up to date overview of all servers and farms states
- Detect all warning level or critical issues
- ▶ Identify protentional bottlenecks
- ▶ Predict future trends