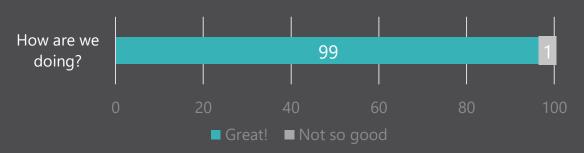

#### Customer Support

Super friendly, always ready and free of charge!

\*Statistics are collected by 3rd party from the last 100 customers that used our service. Powered by Zendesk