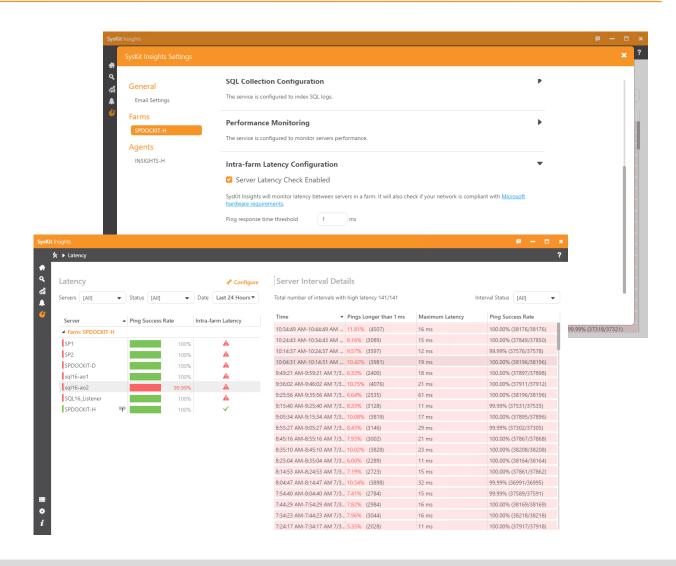

### SharePoint Intra-Farm Latency Monitoring

Microsoft requires that your latency is less than 1ms, 99,9% of time in a 10-minute period.

SysKit Insights will constantly monitor your latency and alert you if it's subpar. This way you will instantly know if an error occurs or your network/virtualization teams degrade the underlying layer.