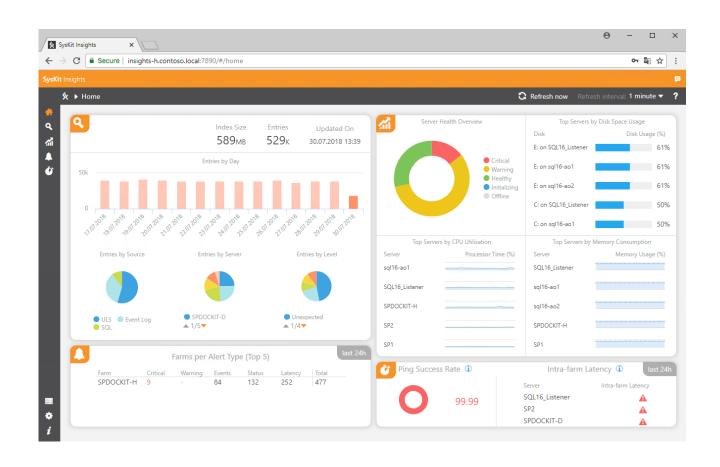

#### SharePoint Performance Monitoring

Insights allows you to monitor 30+ SharePoint specific performance counters for all servers across all farms. Check out the performance of each farm, or drill down and examine each server individually.

Performance monitoring helps you:

- ▶ Keep an up to date overview of all servers and farms states
- Detect all warning level or critical issues
- ▶ Identify protentional bottlenecks
- ▶ Predict future trends