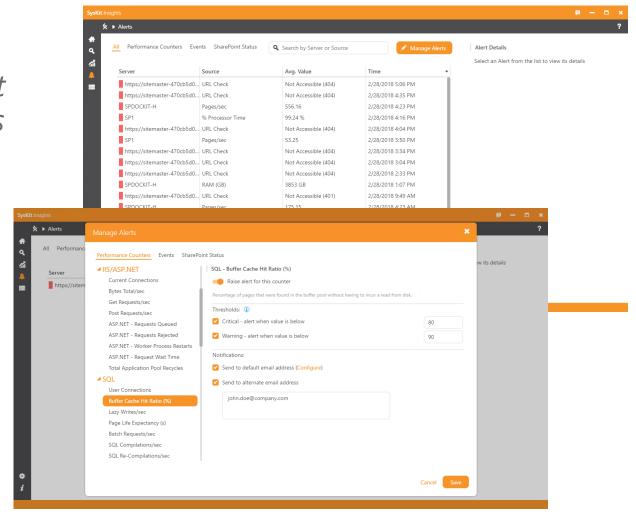

#### Centralized Event Viewer

SysKit Insights has a powerful collecting engine that gathers *ULS*, *SQL* and *Windows Event logs* from all farms and servers in a single location.

SysKit Insights enables you to:

- Search, filter and export all logs for a specific server or a farm
- Query data by correlation ID, event ID, server, source or category
- Receive proactive alerts if specified event occurs

#### Intelligent Alerts

- Insights' intelligent alerting system monitors *server performance*, *SharePoint status*, and all relevant *SharePoint Events* so it can proactively alert you to any potential problems.
- ▶ Get an instant email notification for any potential issue, such as:
  - SharePoint downtime or service stopping
  - Specific error log occuring
  - Performance counters reaching critical treshold