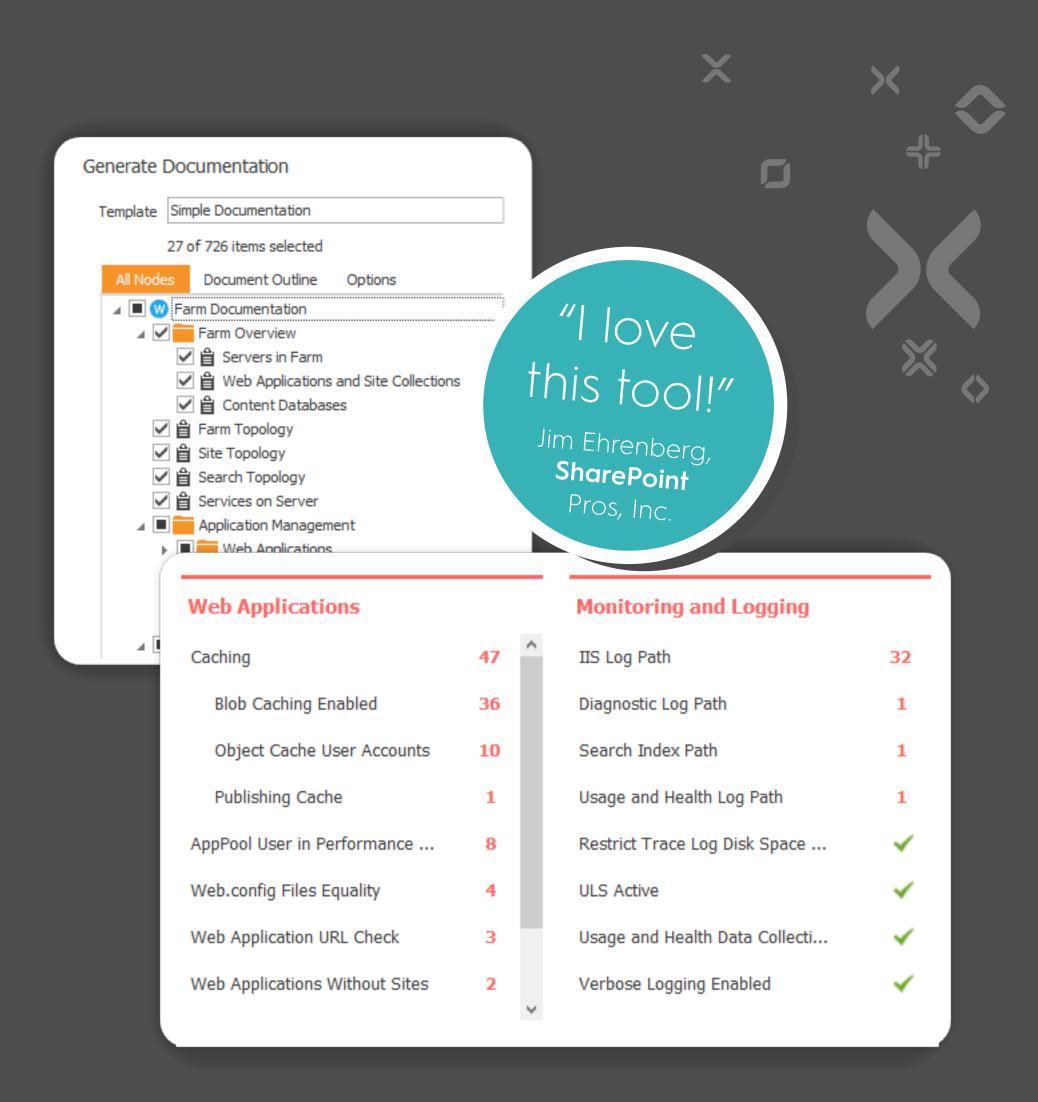

## SharePoint Farm Documentation

- Create professional-looking documentation file containing all SharePoint farm and Project Server settings.
- > Export to Excel, PDF or Word.

### SharePoint Structure, Storage, Content & Usage Reports

- Shows useful information about content database growth, used SharePoint space, site collection inventory, number of servers by role.
- Check the content structure. Explore the usage of your content, workflows, and features.