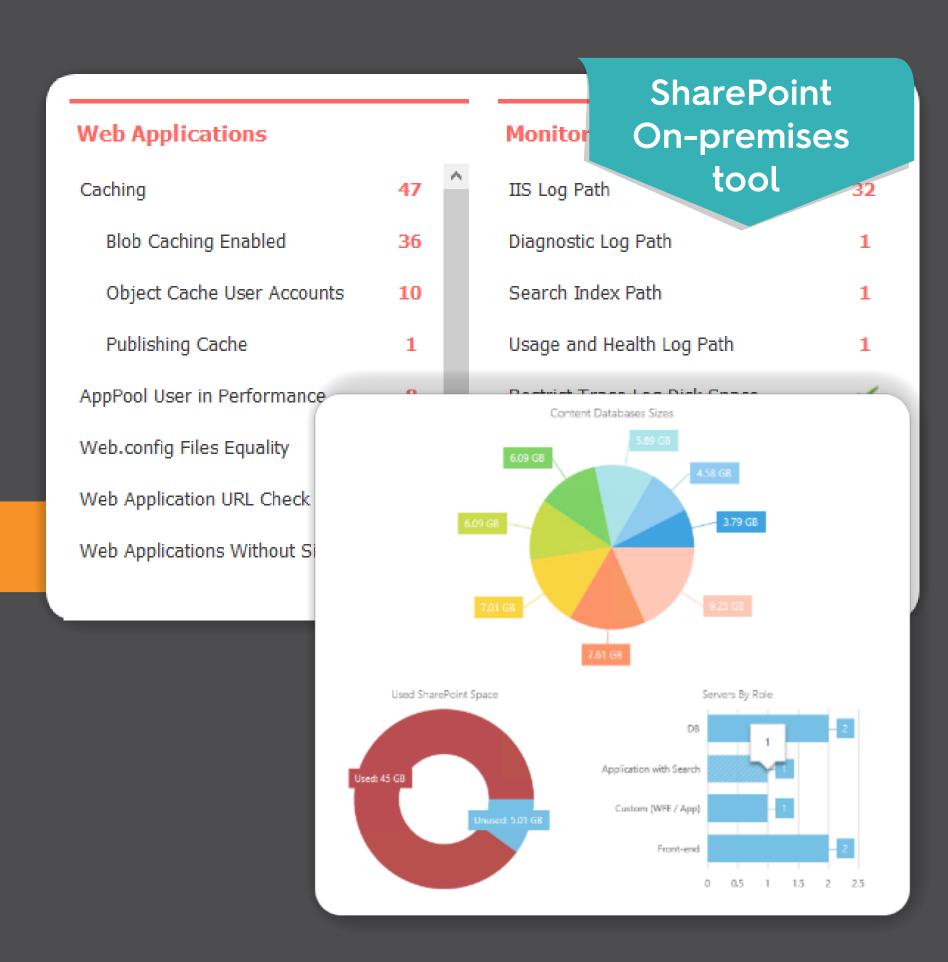

## SharePoint Farm Documentation

- Create professional-looking documentation file containing all SharePoint farm and Project Server settings.
- > Export to Excel, PDF or Word.

### SharePoint Structure, Storage, Content & Usage Reports

- Shows useful information about content database growth, used SharePoint space, site collection inventory, number of servers by role.
- Check the content structure. Explore the usage of your content, workflows, and features.