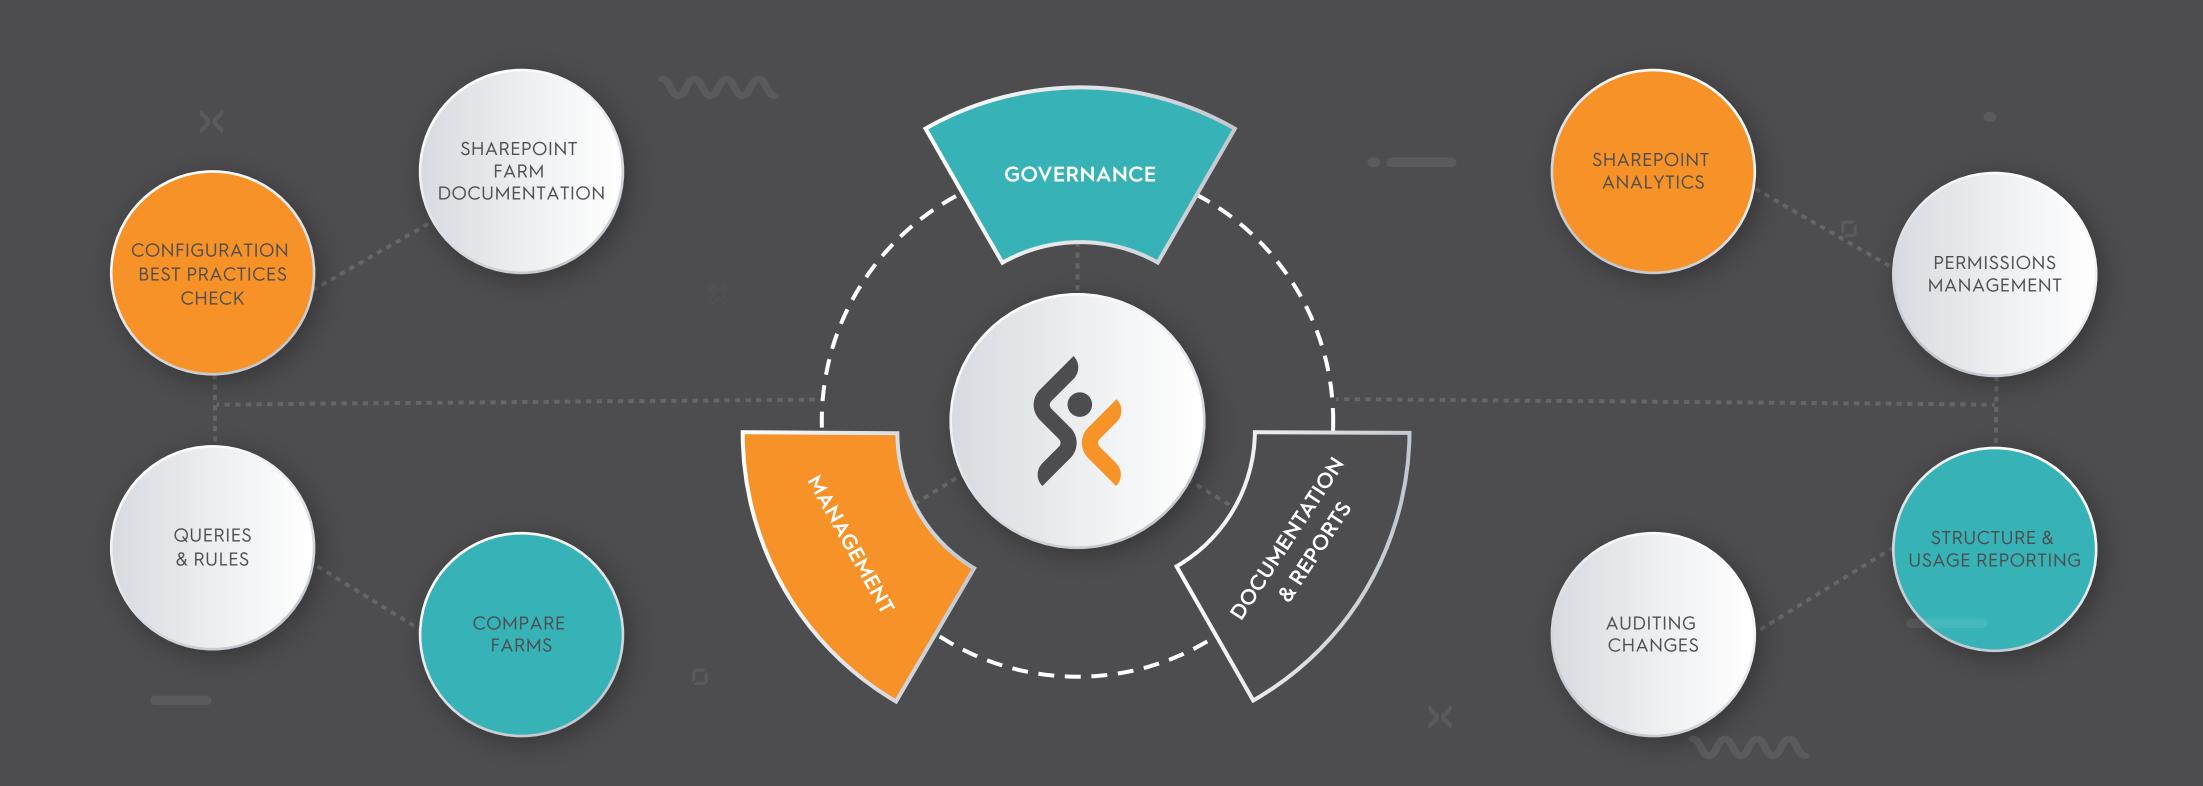

**Simplify day to day operations**, analyze and document farm configuration, track who has access to what, and audit all changes across your site collections. **Get detailed information** about site collections' analytics, farm storage, structure and usage.

Keep your farm running smoothly, always be aware of changes, and how your farm is being utilized.

### Best Practices Reports

- Audit farm configuration and optimize it according to the latest SharePoint operational best practices.
- Define your own best practices and export reports.

### Analyze and Manage On-Prem Permissions

- Explore permissions, audit changes and create various site and user specific reports.
- Manage all user and group permissions and even restore permissions.

## Compare and Track Changes

- Compare SharePoint farms, Web Applications, Site Collections, Servers, Permissions and Web.config files.
- Use snapshots to discover differences and track changes.

| Site Collection                  | Number of Changes ▼ 💎 | Audit Collected Up To |
|----------------------------------|-----------------------|-----------------------|
| /sites/blue-yonder-airlines      | 119                   | 2018-10-05 04:19:21   |
| /sites/yellow-submarine          | 33                    | 2018-10-05 04:13:46   |
| /sites/awesome-computers-inc     | 15                    | 2018-10-05 04:19:18   |
| /sites/consolidated-messenger-in | 10                    | 2018-10-05 04:18:16   |
| /sites/alpine-ski-house-inc      | 8                     | 2018-10-05 04:14:58   |
| /sites/a-datum-corporation-inc   | 7                     | 2018-10-05 04:18:40   |
| /sites/itexamworldcom            | 4                     | 2018-10-05 04:18:54   |
| /sites/northwind-traders-inc     | 2                     | 2018-10-05 04:18:49   |
| /sites/strikestrike-inc          | 2                     | 2018-10-05 04:15:07   |

# SharePoint Analytics – Site Hits, Visits and Modifications

- > Get an overview of how your site collections are being used see most important metrics such as visitors, storage and subsites.
- Check when was each site collection last accessed.
   Get list of site visitors.

### SharePoint Audit Log Reports

- Audit how data is being used and get an insight into important changes.
- > Filter, sort and analyze what your users did or changed on sites, lists, libraries, list items and files.

### SharePoint Structure, Storage, Content & Usage Reports

- Shows useful information about content database growth, used SharePoint space, site collection inventory, number of servers by role.
- Check the content structure. Explore the usage of your content, workflows, and features.

### SharePoint Queries and Rules

- > Enforce governance policies by setting up your own rules and implementing them on your SharePoint.
- > Audit rule efficiency by creating queries for a particular issue.