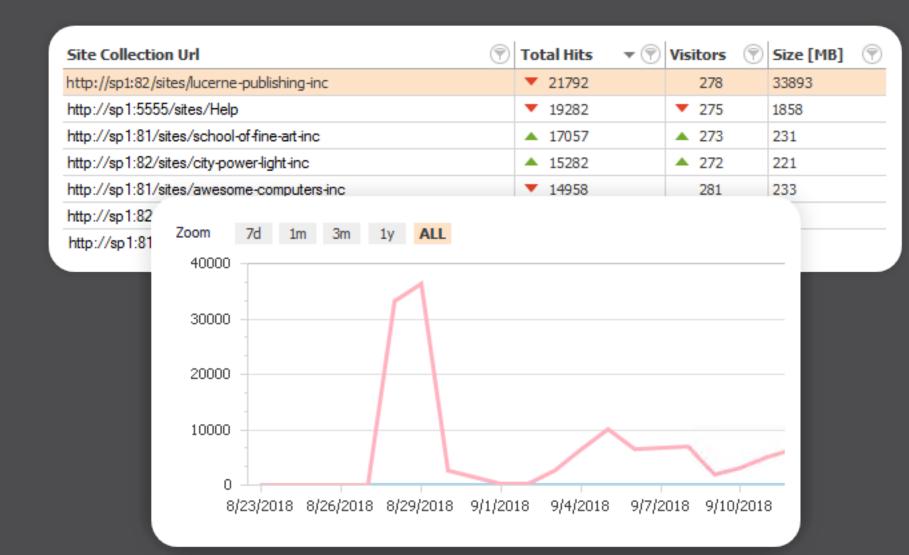

# SharePoint Analytics – Site Hits, Visits and Modifications

- > Get an overview of how your site collections are being used see most important metrics such as visitors, storage and subsites.
- Check when was each site collection last accessed.
   Get list of site visitors.