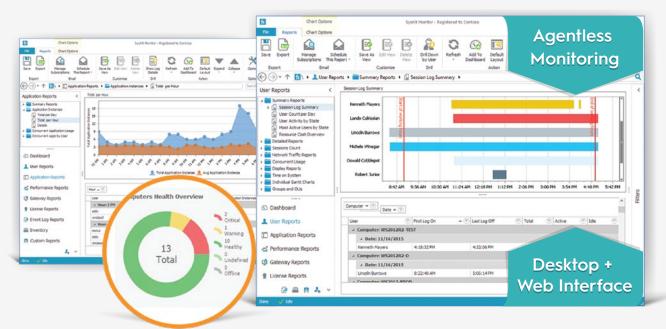

#### **Monitor User Activities**

View user's performance in **real-time**. Inspect log-on and log-off times, total time connected, and time spent in different session states.

Track IP addresses, client names and bandwidth **usage by user**.

Receive **real-time alerts** to avoid and stop potential problems on time.

Quick installation with built-in prerequisites

Monitor and manage all servers from a single console

Available as desktop and web interface