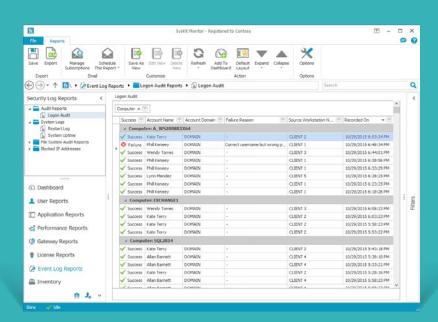

# Audit all logon events and record every logon failure attempted

Audit failed logon attempts on your Windows or Citrix servers and block possible intruders from entering your company domain.

Review activities and changes made on the system's files and folders.