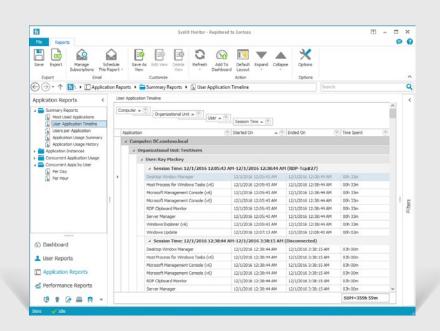

## **Monitor Application Usage**

**Track application usage** by user, server or time period.

Determine the most used applications, number of application instances, and concurrent usage.