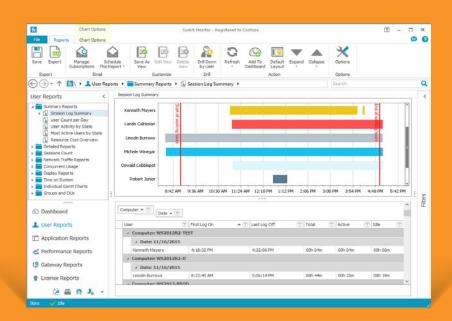

#### **Monitor User Activities**

View user's performance in **real-time**. Inspect log-on and log-off times, total time connected, and time spent in different session states.

Track IP addresses, client names and bandwidth **usage by user**.