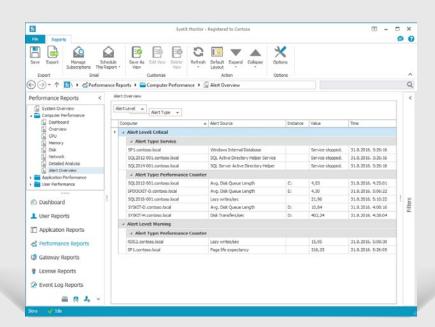

Receive **real-time alerts** to avoid and stop potential problems on time.

Quick installation with built-in prerequisites

Monitor and manage all servers from a single console

Available as desktop and web interface