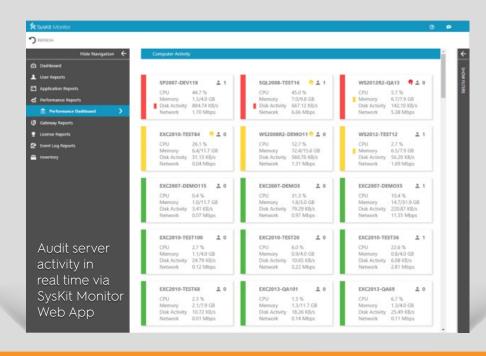

## Real-Time Server Performance Monitoring

Get an instant overview of the statuses of **all your servers**. Determine CPU and memory usage per user or application.

Examine network statistics – speed, uploads and downloads by user, network traffic, etc.