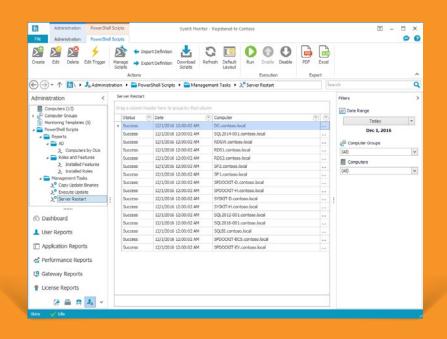

# Administer your server environment with PowerShell

Gather insights, create reports and control your remote servers.

Execute and schedule PowerShell scripts, then audit the execution log for more information.