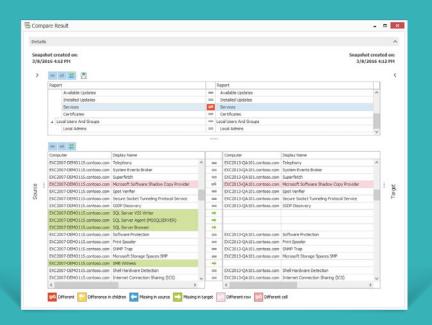

## **Track Your Hardware and Software Assets**

Generate server documentation and **detailed inventory reports** on hardware, software, and licenses with just a few clicks.

Take inventory snapshots to compare configurations over time or between two servers.