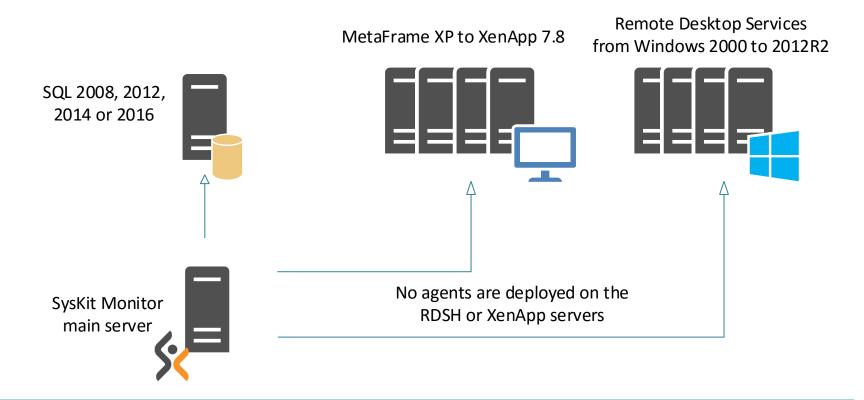

## Agentless monitoring and supported technologies

SysKit Monitor can be installed on a dedicated server or on any existing server that you have on the farm. It is important to note that SysKit Monitor will not deploy any agents or install anything on your servers. We use an RDP/ICA API, which allows us to capture data from remote servers without any software being deployed.

## **SysKit Monitor supports:**

- Windows Servers and Workstations
- Citrix XenApp/XenDesktop

- Remote Desktop Services
- SQL and SharePoint servers
- Remote Desktop Gateway
- VMWare Horizon.